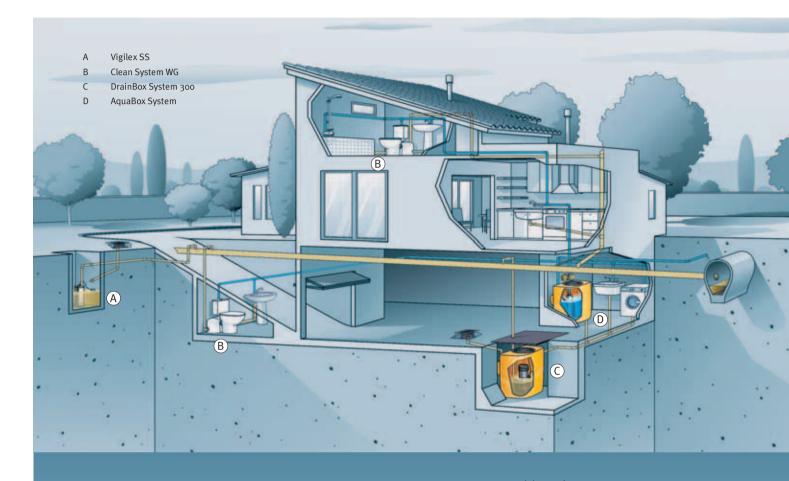

#### Connection system

supports

|   | •                                                                                          |  |  |  |  |  |  |  |
|---|--------------------------------------------------------------------------------------------|--|--|--|--|--|--|--|
| A | DrainBox                                                                                   |  |  |  |  |  |  |  |
| В | Input pipe with closing valve, flexible joints or pipes, pipe supports                     |  |  |  |  |  |  |  |
| С | Output pipe with closing valve, isolating reflux valve, flexible joints or pipes, pipe     |  |  |  |  |  |  |  |
|   | supports                                                                                   |  |  |  |  |  |  |  |
| D | Drain trap                                                                                 |  |  |  |  |  |  |  |
| E | Ventilation using flexible joints or pipes, pipe supports                                  |  |  |  |  |  |  |  |
| F | Emergency evacuation system with manual diaphragm pump, flexible joints or pipes, pipe     |  |  |  |  |  |  |  |
|   | supports                                                                                   |  |  |  |  |  |  |  |
| G | Auxiliary evacuation pump with closing valve, reflux valve, flexible joints or pipes, pipe |  |  |  |  |  |  |  |