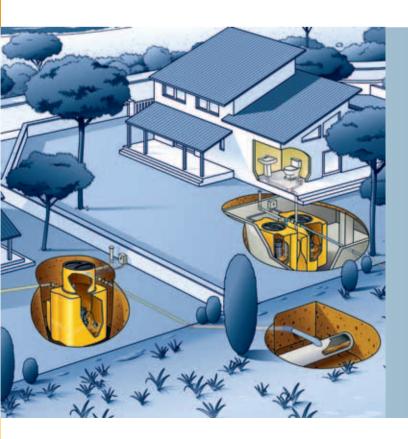

## IN MULTIPLE CASES AND HOMES

**DrainBox** is the most versatile draining system on the market, dealing with a wide range of drainage needs in extremely different environments:

### A PUMP FOR EVERY NEED

The range comprises devices that collect and raise the liquid sewage coming from 1-3 homes (untreated black WC sewage and/or foul water), allowing you to solve the problem of incorporating waste water into the drainage system in areas where this is impossible due to gravity.