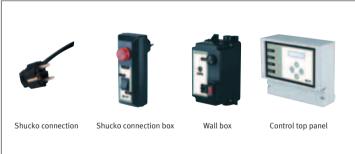

x 301 M/T**                            | 1.5     | 1.5 | 6.8   | 2.7 | 60     | 2"           | VORTEX   | 115.6         |

<sup>\*</sup> These models only installed in DrainBox 300









Vigilex 600 M A



Vigicor 150 M A Vigicor 150 M



Vigilex SS 1100 M A Vigilex SS 1100 M



Draincor 180 M Draincor 200 Drainex 201 M/T Drainex 301 M/T

<sup>\* \*</sup> These models only installed in DrainBox 600

### **DrainBox ··· PACKAGE**

### **READY TO TAKE AWAY**

### DrainBox is sold in a pack containing:

#### TANK, PUMP, PACKAGING KIT AND CONTROL PANEL

DrainBox 600 2 tanks of 300 liters 2 pumps Packaging kit and Control Panel DrainBox 300 1 tank of 300 liters 1 pump

Packaging kit and Control Panel







Tank cover

Tank

Drain cover







#### CONTROL PANEL OPTIONS (depending on model)



#### **PACKAGING KIT**



#### **ACCESSORIES**



COLLECTS
RECIRCULATES
PRESSURISES
IRRIGATES
EVACUATES
DEPURATES
REGENERATES
PURIFIES

**ESPA GROUP** stands by you to provide you with the technology, the product, the service and the support you need.