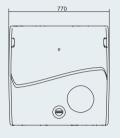

**DrainBox** comes with an innovative tank, and a design including a series of novel technical advantages that add up to multiple services, which are accumulated for the purpose of customising each installation. Customers can select the input and output pipes, ventilation pipes, emergency evacuation system, reflux valve, etc.

### **SIMPLICITY AND EFFICIENCY**

**DrainBox** is a compact drainage station built with high quality materials that guarantee an excellent performance in the evacuation of waste water. The innovative tank design, made of polyethylene and constructed using a rotomoulding process, together with the use of ESPA latest-generation pumps, make DrainBox a highly competitive and effective system.

# **SUPER COMPACT, EXTREMELY EASY**

Thanks to its compact design, simple mechanical structure and proportioned weight and dimensions, DrainBox is extremely easy to install, thus minimising masonry work and saving in installation costs.