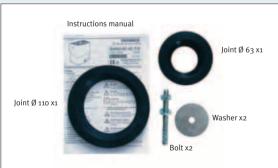

| 1.5     | 1.5 | 6.8   | 2.7 | 60     | 2"           | VORTEX   | 115.6         |

<sup>\*</sup> These models only installed in DrainBox 300









Vigilex 600 M A



Vigicor 150 M A Vigicor 150 M



Vigilex SS 1100 M A Vigilex SS 1100 M



Draincor 180 M Draincor 200 Drainex 201 M/T Drainex 301 M/T

<sup>\* \*</sup> These models only installed in DrainBox 600

### **DrainBox ··· PACKAGE**

### **READY TO TAKE AWAY**

### DrainBox is sold in a pack containing:

#### TANK, PUMP, PACKAGING KIT AND CONTROL PANEL

DrainBox 600 2 tanks of 300 liters 2 pumps Packaging kit and Control Panel DrainBox 300 1 tank of 300 liters 1 pump

Packaging kit and Control Panel







Tank cover

Tank

Drain cover







#### CONTROL PANEL OPTIONS (depending on model)



#### **PACKAGING KIT**



#### **ACCESSORIES**



COLLECTS
RECIRCULATES
PRESSURISES
IRRIGATES
EVACUATES
DEPURATES
REGENERATES
PURIFIES

**ESPA GROUP** stands by you to provide you with the technology, the product, the service and the support you need.