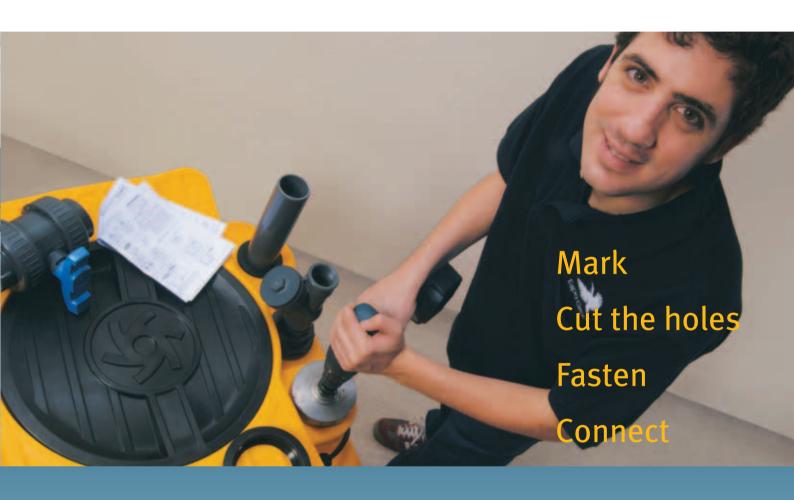

# **SUPER COMPACT, EXTREMELY EASY**

Thanks to its compact design, simple mechanical structure and proportioned weight and dimensions, DrainBox is extremely easy to install, thus minimising masonry work and saving in installation costs.

DrainBox can be installed on any surface or underground, as shown in the illustrations below.