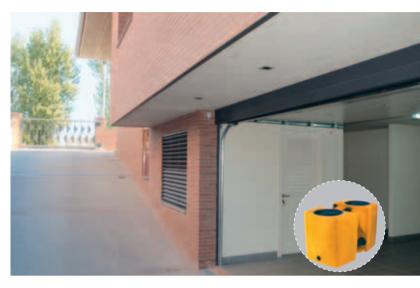

# **SUPER COMPACT, EXTREMELY EASY**

Thanks to its compact design, simple mechanical structure and proportioned weight and dimensions, DrainBox is extremely easy to install, thus minimising masonry work and saving in installation costs.

DrainBox can be installed on any surface or underground, as shown in the illustrations below.