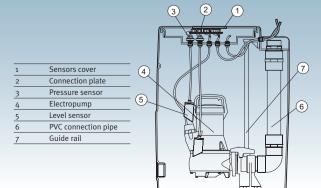

All the models have a built-in pump, either a grinder pump or an automatic pump, with a level sensor or a float. The system allows the options of installing an non-return valve and isolating valve on the inside, and increasing its height and capacity, using a lengthening device.