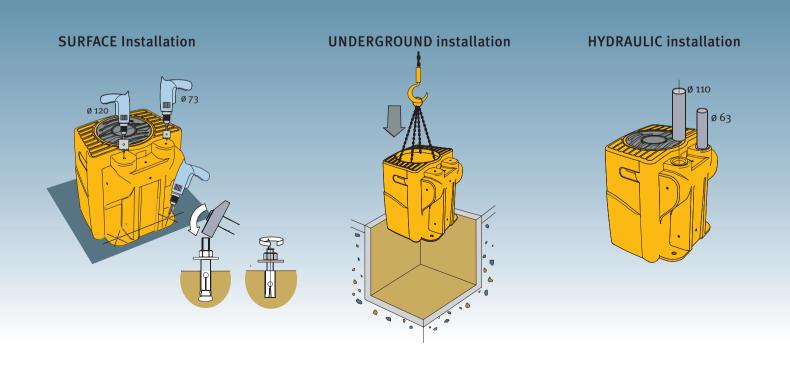

DrainBox can be installed on any surface or underground, as shown in the illustrations below.