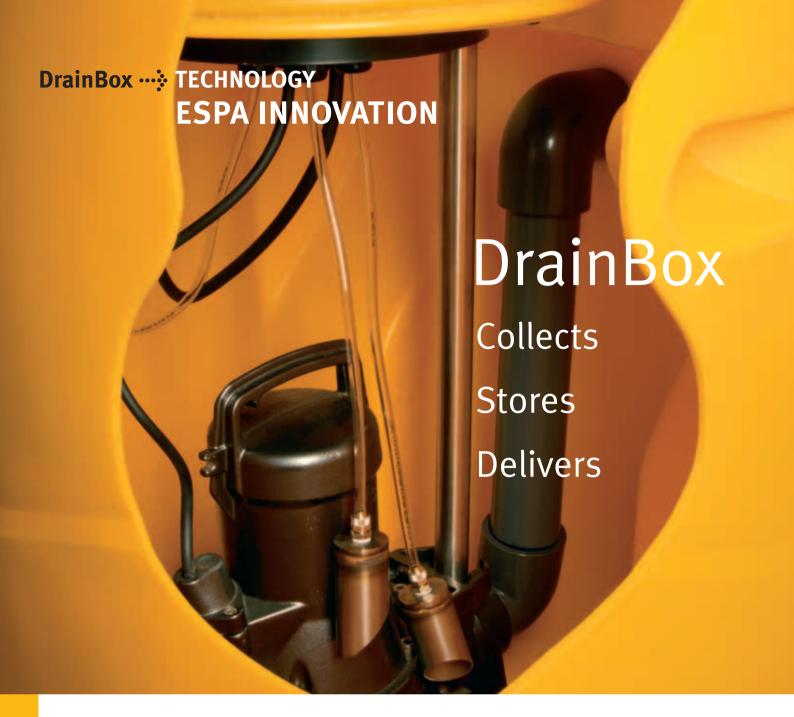

**DrainBox** collects, stores, treats and delivers the water to the drainage level, offering a series of truly outstanding advantages in terms of versatility, installation and performance.

**DrainBox** is based on simple and highly effective drainage technology that enables each pumping kit to be customised with the type of pump that is most suitable for the function and services needed.

**DrainBox** comes with an innovative tank, and a design including a series of novel technical advantages that add up to multiple services, which are accumulated for the purpose of customising each installation. Customers can select the input and output pipes, ventilation pipes, emergency evacuation system, reflux valve, etc.

### **SIMPLICITY AND EFFICIENCY**

**DrainBox** is a compact drainage station built with high quality materials that guarantee an excellent performance in the evacuation of waste water. The innovative tank design, made of polyethylene and constructed using a rotomoulding process, together with the use of ESPA latest-generation pumps, make DrainBox a highly competitive and effective system.