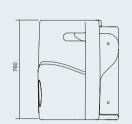

# **SUPER COMPACT, EXTREMELY EASY**

Thanks to its compact design, simple mechanical structure and proportioned weight and dimensions, DrainBox is extremely easy to install, thus minimising masonry work and saving in installation costs.

DrainBox can be installed on any surface or underground, as shown in the illustrations below.