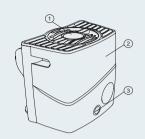

#### TANK, PUMP, PACKAGING KIT AND CONTROL PANEL

DrainBox 600 2 tanks of 300 liters 2 pumps Packaging kit and Control Panel DrainBox 300 1 tank of 300 liters 1 pump

Packaging kit and Control Panel

Tank cover

Tank

Drain cover