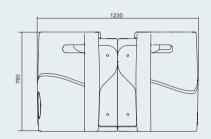

# **SUPER COMPACT, EXTREMELY EASY**

Thanks to its compact design, simple mechanical structure and proportioned weight and dimensions, DrainBox is extremely easy to install, thus minimising masonry work and saving in installation costs.

DrainBox can be installed on any surface or underground, as shown in the illustrations below.